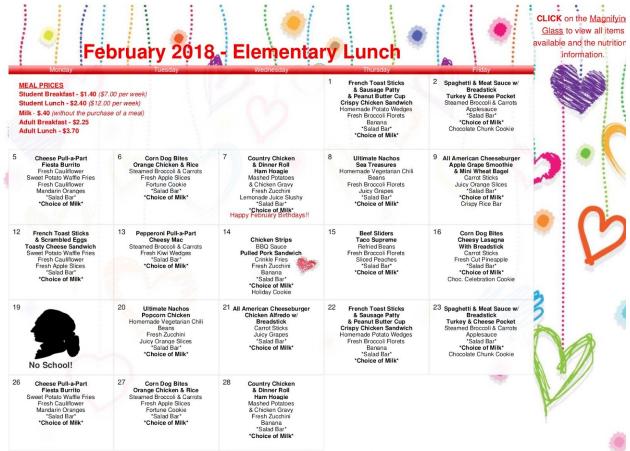

TO PLACE AN ORDER ONLINE:

-GO TO <u>WWW.IGROUPTIX.COM/IDAHOSTEELHEADS</u>
-ENTER USERNAME: *ROOSEVELT* & PASSWORD: *ELEMENTARY* 

-SELECT THE NUMBER OF TICKETS YOU WOULD LIKE TO PURCHASE AND CLICK "FIND SEATS"
-YOU WILL BE GIVEN THE BEST AVAILABLE SEATS IN THE SECTION THAT HAS BEEN BLOCKED OFF
-ENTER YOUR CREDIT CARD INFORMATION AND YOUR TRANSACTION IS COMPLETE!
-FINISH BY PRINTING THE TICKETS FROM HOME – SUPER EASY

# TICKETS WILL BE AT WILL CALL THE NIGHT OF THE GAME UNDER THE LAST NAME ON YOUR ORDER FORM

IF YOU HAVE ANY QUESTIONS, OR WOULD LIKE TO ORDER OVER THE PHONE PLEASE CONTACT: ERIK DIEHL – IDAHO STEELHEADS – 208-472-3363—ERIKD@IDAHOSTEELHEADS.COM



# ROOSEVELT RAIDERS PTA

### ROOSEVELT ELEMENTARY

908 E. Jefferson St., Boise, ID 83712

www.rooseveltraiders.com

208-854-6030



This institution is an equal opportunity provider.